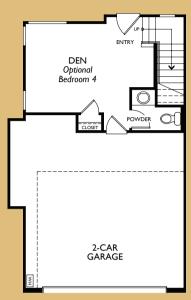

# OPTION Obtional Den at Bedroom 3

2

3 Bedroom + Den

2.5 Baths + Powder Bath

2 Car Garage

Optional 4th Bedroom

1,588 sq. ft.

# OPTION Obtional Bedroom 4 at Der