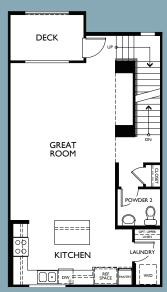

# **2**B&C

3 Bedroom + Den

2.5 Baths + Powder Bath

2 Car Garage

Optional 4th Bedroom

1,628 sq. ft.

## FIRST FLOOR

2B with Building Utility Closet 2C without Building Utility Closet

**OPTION**Optional Bedroom 4 at Den

3 Bedroom + Den

2.5 Baths + Powder Bath

2 Car Garage

Optional 4th Bedroom

1,682 sq. ft.