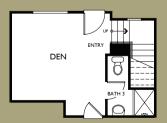

1

3 Bedroom

3.5 Baths

2 Car Garage

Optional Den

1,555 sq. ft

# FIRST FLOOR

# ENTRY

First level Bedroom or Den

Contemporary door hardware with optional SmartKey Technology