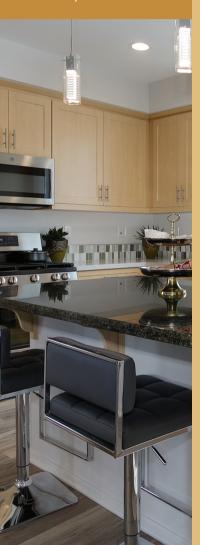

# KITCHEN

Granite countertops with full height back splash behind the range and 6" back splash on counter space areas

Countertop dining islands

Shaker style white thermafoil cabinetry with adjustable shelves

**GE Stainless Appliances** 

- Self-cleaning oven
- and gas range
- Microwave
- Dishwasher

Undermount stainless double bowl sink with contemporary Moen "pull down" faucet