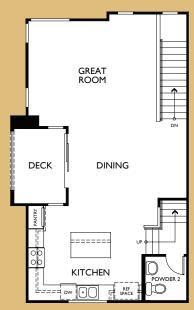

# FIRST FLOOR

# HOME HIGHLIGHTS

Modern designed great room with both eat-in and island kitchens

Private Decks

Direct Access 2 car garages with automatic door opener

9 ft. ceilings throughout

Interior Laundry room with built in cabinetry

# KITCHEN

Granite countertops with full height back splash behind the range and 6" back splash on counter space areas

Countertop dining islands

Shaker style white thermafoil cabinetry with adjustable shelves