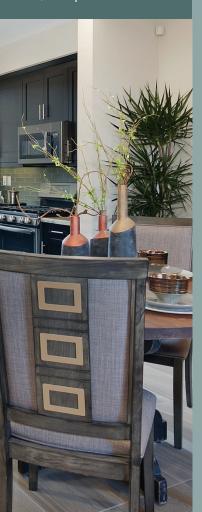

# KITCHEN

Granite countertops with full height back splash behind the range and 6" back splash on counter space areas

Countertop dining islands

Shaker style white thermafoil cabinetry with adjustable shelves

**GE Stainless Appliances** 

- Self-cleaning oven
- and gas range
- Microwave
- Dishwasher

Undermount stainless double bowl sink with contemporary Moen "pull down" faucet