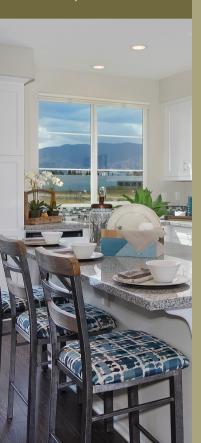

# KITCHEN

Granite countertops with full height back splash behind the range and 6" back splash on counter space areas

Countertop dining islands

Shaker style white thermafoil cabinetry with adjustable shelves

**GE Stainless Appliances** 

- Self-cleaning oven
- and gas range
- Microwave
- Dishwasher

Undermount stainless double bowl sink with contemporary Moen "pull down" faucet