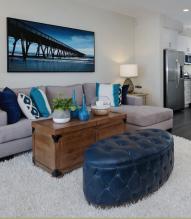

# HOME HIGHLIGHTS

Modern designed great room with both eat-in and island kitchens

Private Decks

Direct Access 2 car garages with automatic door opener

9 ft. ceilings throughout

Interior Laundry room with built in cabinetry