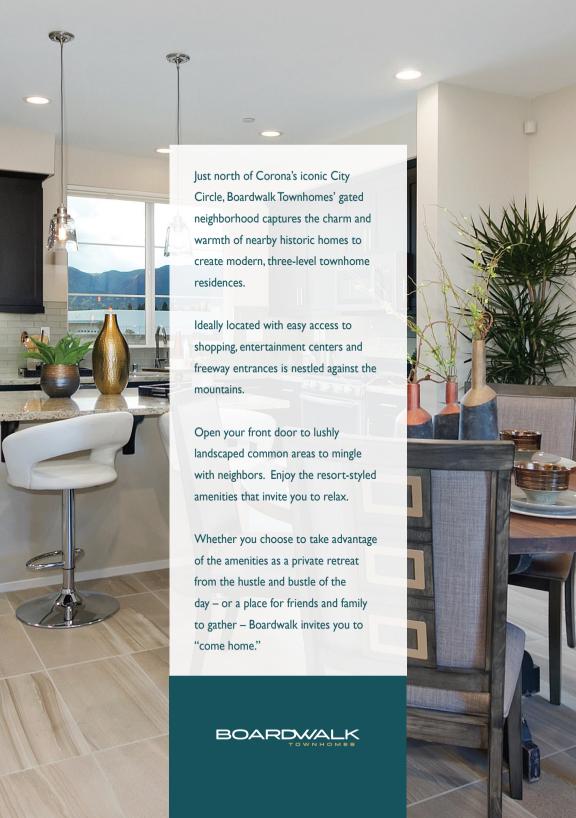

# KITCHEN

Granite countertops with full height back splash behind the range and 6" back splash on counter space areas

Countertop dining islands

Shaker style white thermafoil cabinetry with adjustable shelves

**GE Stainless Appliances** 

- Self-cleaning oven
- and gas range
- Microwave
- Dishwasher

Undermount stainless double bowl sink with contemporary Moen "pull down" faucet