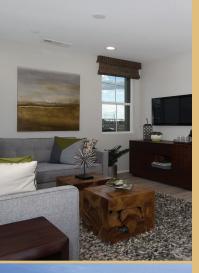

# HOME HIGHLIGHTS

Modern designed great room with both eat-in and island kitchens

Private Decks

Direct Access 2 car garages with automatic door opener

9 ft. ceilings throughout

Interior Laundry room with built in cabinetry

# KITCHEN

Granite countertops with full height back splash behind the range and 6" back splash on counter space areas

Countertop dining islands

Shaker style white thermafoil cabinetry with adjustable shelves

# MASTER SUITE

Generous Master suite with walk-in closet

Quartz countertop with dual vanities and sinks

Jbox for future ceiling fan