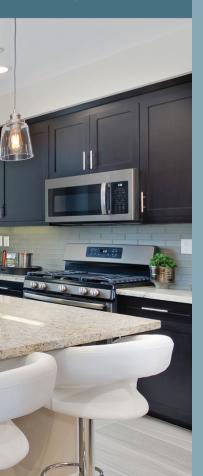

# KITCHEN

Granite countertops with full height back splash behind the range and 6" back splash on counter space areas

Countertop dining islands

Shaker style white thermafoil cabinetry with adjustable shelves

**GE Stainless Appliances** 

- Self-cleaning oven
- and gas range
- Microwave
- Dishwasher

Undermount stainless double bowl sink with contemporary Moen "pull down" faucet