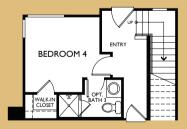

# ENTRY

First level Bedroom or Den

Contemporary door hardware with optional SmartKey Technology

# MASTER SUITE

Generous Master suite with walk-in closet

Quartz countertop with dual vanities and sinks

Jbox for future ceiling fan