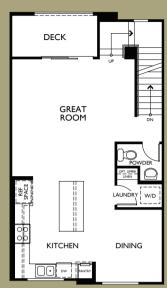

# KITCHEN

Granite countertops with full height back splash behind the range and 6" back splash on counter space areas

Countertop dining islands

Shaker style white thermafoil cabinetry with adjustable shelves

**GE Stainless Appliances** 

- Self-cleaning oven
- and gas range
- Microwave
- Dishwasher

Undermount stainless double bowl sink with contemporary Moen "pull down" faucet

# BATH

Secondary baths with a Quartz countertop, undermount sink and Moen faucet

Powder baths with pedestal sink and Moen faucet

# HOME HIGHLIGHTS

Modern designed great room with both eat-in and island kitchens

Private Decks

Direct Access 2 car garages with automatic door opener

9 ft. ceilings throughout

Interior Laundry room with built in cabinetry