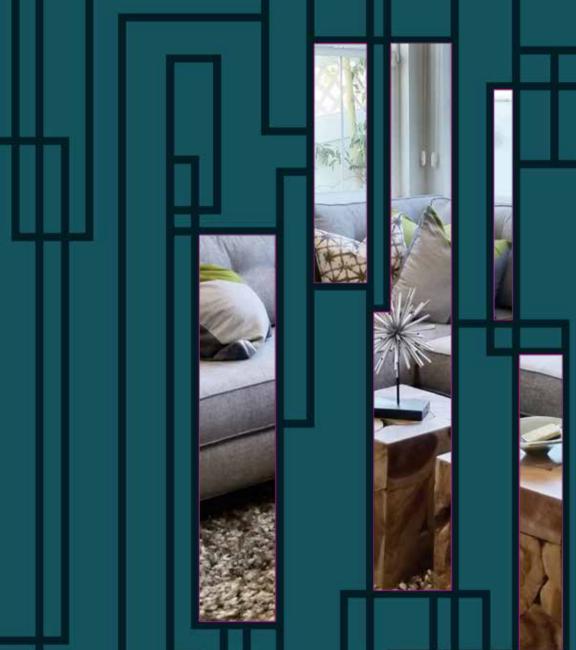

# HOME HIGHLIGHTS

Modern designed great room with both eat-in and island kitchens

Private Decks

Direct Access 2 car garages with automatic door opener

9 ft. ceilings throughout

Interior Laundry room with built in cabinetry