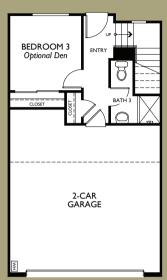

1

3 Bedroom

3.5 Baths

2 Car Garage

Optional Den

1,555 sq. ft

# FIRST FLOOR

# OPTION Obtional Den at Bedroom 3

2

3 Bedroom + Den

2.5 Baths + Powder Bath

2 Car Garage

Optional 4th Bedroom

1,588 sq. ft.