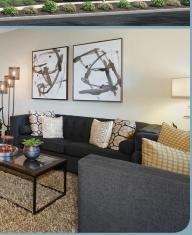

# HOME HIGHLIGHTS

Modern designed great room with both eat-in and island kitchens

Private Decks

Direct Access 2 car garages with automatic door opener

9 ft. ceilings throughout

Interior Laundry room with built in cabinetry