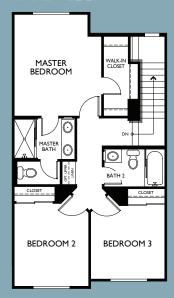

# **2**B&C

3 Bedroom + Den

2.5 Baths + Powder Bath

2 Car Garage

Optional 4th Bedroom

1,628 sq. ft.

## FIRST FLOOR

2B with Building Utility Closet 2C without Building Utility Closet

**OPTION**Optional Bedroom 4 at Den

3 Bedroom + Den

2.5 Baths + Powder Bath

2 Car Garage

Optional 4th Bedroom

1,682 sq. ft.