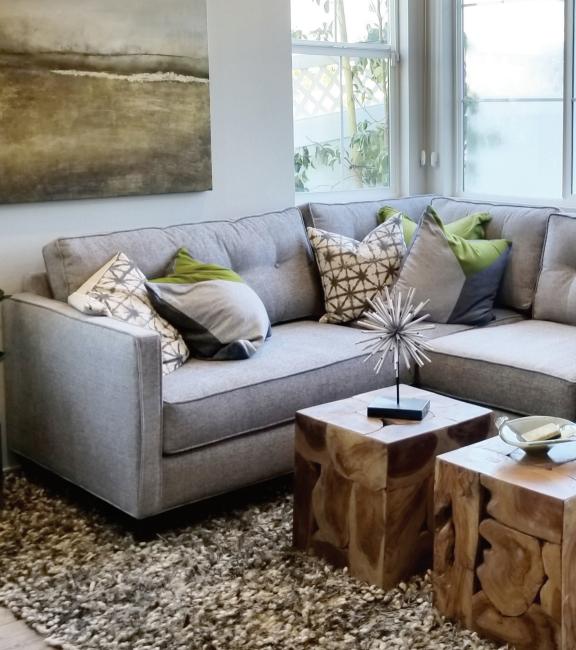

# HOME HIGHLIGHTS

Modern designed great room with both eat-in and island kitchens

Private Decks

Direct Access 2 car garages with automatic door opener

9 ft. ceilings throughout

Interior Laundry room with built in cabinetry