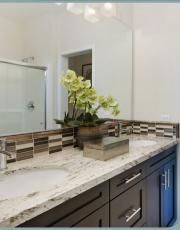

# MASTER SUITE

Generous Master suite with walk-in closet

Quartz countertop with dual vanities and sinks

Jbox for future ceiling fan

# BATH

Secondary baths with a Quartz countertop, undermount sink and Moen faucet

Powder baths with pedestal sink and Moen faucet