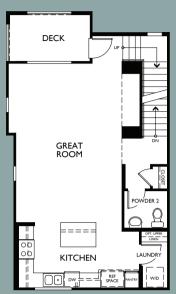

# FIRST FLOOR

# KITCHEN

Granite countertops with full height back splash behind the range and 6" back splash on counter space areas

Countertop dining islands

Shaker style white thermafoil cabinetry with adjustable shelves

**GE Stainless Appliances** 

- Self-cleaning oven
- and gas range
- Microwave
- Dishwasher

Undermount stainless double bowl sink with contemporary Moen "pull down" faucet

# HOME HIGHLIGHTS

Modern designed great room with both eat-in and island kitchens

Private Decks

Direct Access 2 car garages with automatic door opener

9 ft. ceilings throughout

Interior Laundry room with built in cabinetry