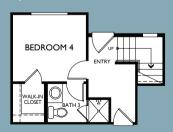

## FIRST FLOOR

2B with Building Utility Closet 2C without Building Utility Closet

**OPTION**Optional Bedroom 4 at Den

3 Bedroom + Den

2.5 Baths + Powder Bath

2 Car Garage

Optional 4th Bedroom

1,682 sq. ft.

#### FIRST FLOOR

OPTION
Optional Bedroom 4 at Den