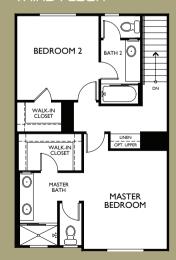

# **2**B&C

3 Bedroom + Den

2.5 Baths + Powder Bath

2 Car Garage

Optional 4th Bedroom

1,628 sq. ft.

## FIRST FLOOR

2B with Building Utility Closet 2C without Building Utility Closet

**OPTION**Optional Bedroom 4 at Den

3 Bedroom + Den

2.5 Baths + Powder Bath

2 Car Garage

Optional 4th Bedroom

1,682 sq. ft.

# MASTER SUITE

Generous Master suite with walk-in closet

Quartz countertop with dual vanities and sinks

Jbox for future ceiling fan

# BATH

Secondary baths with a Quartz countertop, undermount sink and Moen faucet

Powder baths with pedestal sink and Moen faucet