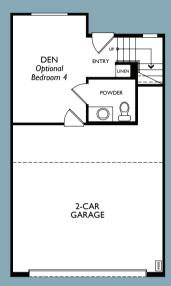

# OPTION Obtional Den at Bedroom 3

2

3 Bedroom + Den

2.5 Baths + Powder Bath

2 Car Garage

Optional 4th Bedroom

1,588 sq. ft.

# OPTION Obtional Bedroom 4 at Der

# ENTRY

First level Bedroom or Den

Contemporary door hardware with optional SmartKey Technology