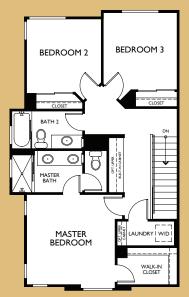

# MASTER SUITE

Generous Master suite with walk-in closet

Quartz countertop with dual vanities and sinks

Jbox for future ceiling fan

# BATH

Secondary baths with a Quartz countertop, undermount sink and Moen faucet

Powder baths with pedestal sink and Moen faucet