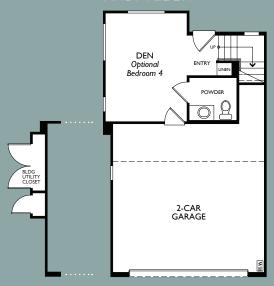

# OPTION Obtional Den at Bedroom 3

2

3 Bedroom + Den

2.5 Baths + Powder Bath

2 Car Garage

Optional 4th Bedroom

1,588 sq. ft.

# OPTION Obtional Bedroom 4 at Der