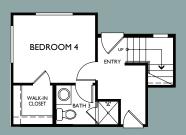

## FIRST FLOOR

2B with Building Utility Closet 2C without Building Utility Closet

**OPTION**Optional Bedroom 4 at Den

3 Bedroom + Den

2.5 Baths + Powder Bath

2 Car Garage

Optional 4th Bedroom

1,682 sq. ft.

#### FIRST FLOOR

OPTION
Optional Bedroom 4 at Den