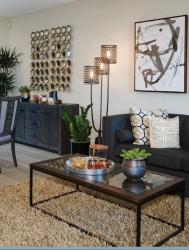

# HOME HIGHLIGHTS

Modern designed great room with both eat-in and island kitchens

Private Decks

Direct Access 2 car garages with automatic door opener

9 ft. ceilings throughout

Interior Laundry room with built in cabinetry