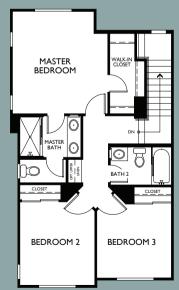

# **2**B&C

3 Bedroom + Den

2.5 Baths + Powder Bath

2 Car Garage

Optional 4th Bedroom

1,628 sq. ft.

## FIRST FLOOR

2B with Building Utility Closet 2C without Building Utility Closet

**OPTION**Optional Bedroom 4 at Den

3 Bedroom + Den

2.5 Baths + Powder Bath

2 Car Garage

Optional 4th Bedroom

1,682 sq. ft.